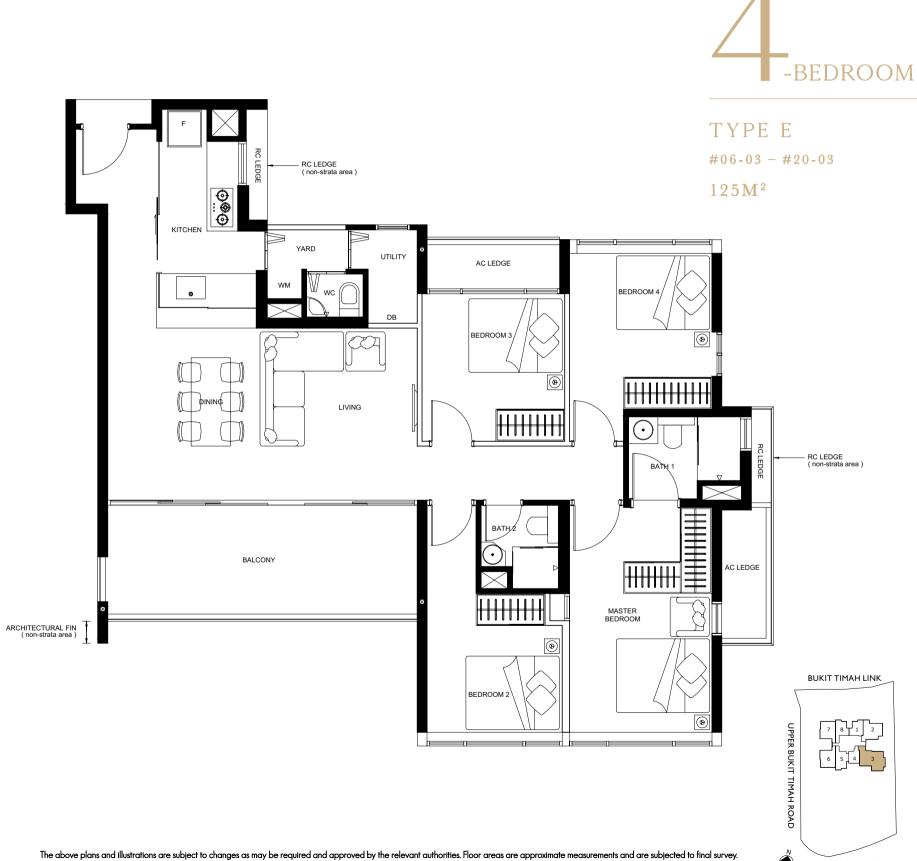

## -BEDROOM

TYPE A #06-04 - #20-04 40M<sup>2</sup>

TYPE B1 #06-01 - #20-01 51M<sup>2</sup>