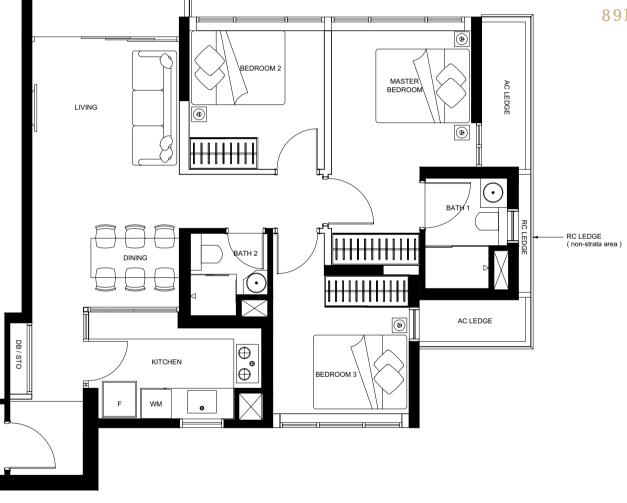

## PREMIUM -BEDROOM

TYPE D #06-02 - #20-02 89M<sup>2</sup>

BALCONY

The above plans and illustrations are subject to changes as may be required and approved by the relevant authorities. Floor areas are approximate measurements and are subjected to final survey. The balcony shall not be enclosed unless with the approved screen. For an illustration of the approved balcony screen, please refer to the diagram annexed hereto as "annexure A".

The above plans and illustrations are subject to changes as may be required and approved by the relevant authorities. Floor areas are approximate measurements and are subjected to final survey. The balcony shall not be enclosed unless with the approved screen. For an illustration of the approved balcony screen, please refer to the diagram annexed hereto as "annexure A".