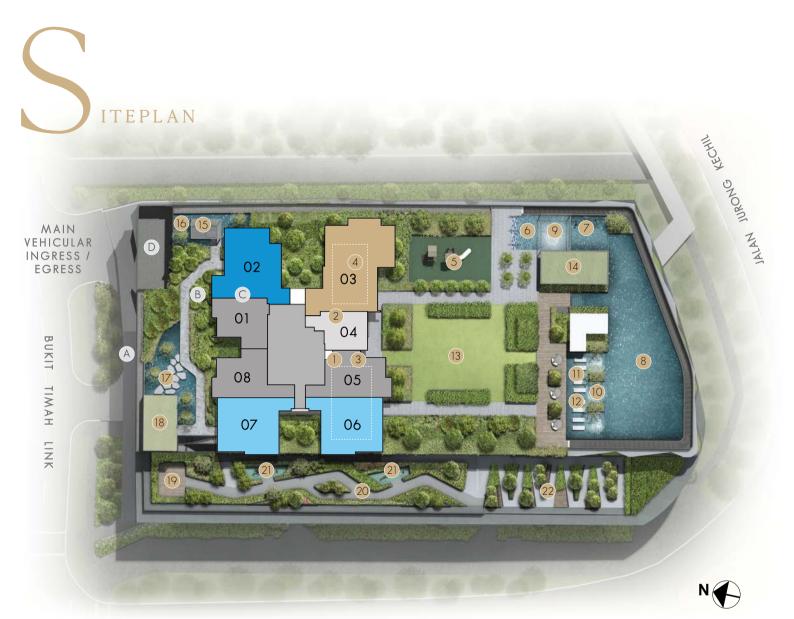

### 5<sup>™</sup> STOREY

- 1. Clubhouse
- 2. Gym
- 3. Pre-Function Foyer
- 4. Lounge Terrace
- 5. Children's Playground
- 6. Children's Pool

- 7. Aqua Gym
- 8. 30m Lap Pool
- 9. Rain Curtain
- 10. Spa Beds & Seats
- 11. Wet Deck
- 12. Suntanning Deck

### 13. Lawn

- 14. Family Pavilion
- 15. Viewing Pavilion
- 16. Water Feature
- 17. Eco Pond
- 18. BBQ Pavilion

4<sup>TH</sup> STOREY

19. Yoga Deck

A. Drop-off (1st Storey)

**OTHERS** 

- B. Transformer / Switch 20. Jogging Track Room (1st Storey) 21. Fitness Station
- C. Bin Centre (1st Storey) 22. Explorer Garden
  - D. Genset (4th Storey)
  - Water Tank (Roof Storey)