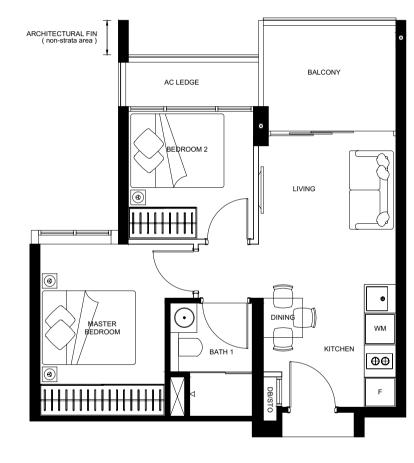

# EXQUISITE INSIDE AND OUT

A picturesque North-South orientation affords every unit with an expansive view equally matched by the commodious layouts within. Take your pick from a choice selection of one- to four-bedroom suites — the dream setting for all of life's stories to unfold.

# BATH 1 BATH 1 WM WM WM AC LEDGE BALCONY

## ARCHITECTURAL FIN ( non-strata area ) BALCONY AC LEDGE LIVING WM ΦФ KITCHEN