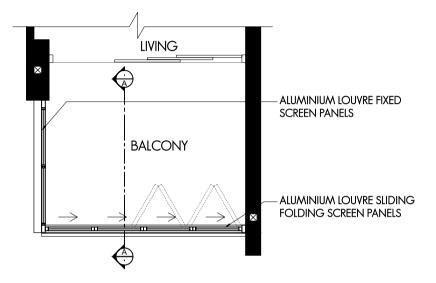

## PREMIUM -BEDROOM

TYPE D #06-02 - #20-02 89M<sup>2</sup>

BALCONY

The above plans and illustrations are subject to changes as may be required and approved by the relevant authorities. Floor areas are approximate measurements and are subjected to final survey. The balcony shall not be enclosed unless with the approved screen. For an illustration of the approved balcony screen, please refer to the diagram annexed hereto as "annexure A".

The above plans and illustrations are subject to changes as may be required and approved by the relevant authorities. Floor areas are approximate measurements and are subjected to final survey. The balcony shall not be enclosed unless with the approved screen. For an illustration of the approved balcony screen, please refer to the diagram annexed hereto as "annexure A".

#### NOTES:

- THE BALCONY SHALL NOT BE ENCLOSED UNLESS
  WITH THE APPROVED BALCONY SCREEN AS SHOWN
  ("APPROVED SCREEN");
- 2. BALCONY SCREEN IS NOT PROVIDED. THE COST OF SCREEN AND INSTALLATION OF THE APPROVED SCREEN SHALL BE BORNE BY THE PURCHASER;
- 3. ON-SITE VERIFICATION IS NECESSARY TO OBTAIN ACTUAL MEASUREMENTS PRIOR TO FABRICATION AND INSTALLATION OF THE APPROVED SCREEN.

TYPICAL PLAN OF BALCONY SCREEN

TYPICAL ELEVATION OF BALCONY SCREEN