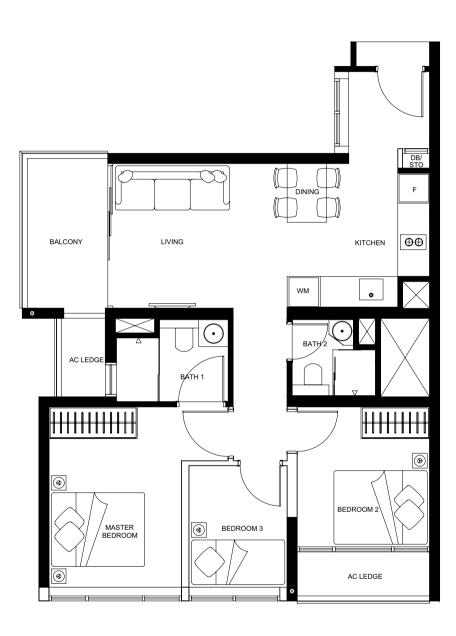

## 3 -BEDROOM

TYPE C1 #06-06 - #20-06 74M<sup>2</sup>

TYPE C2 #06-07 - #20-07 74M<sup>2</sup>