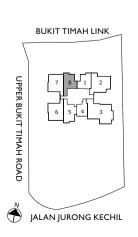

## -BEDROOM

TYPE A #06-04 - #20-04 40M<sup>2</sup>

TYPE B1 #06-01 - #20-01 51M<sup>2</sup>