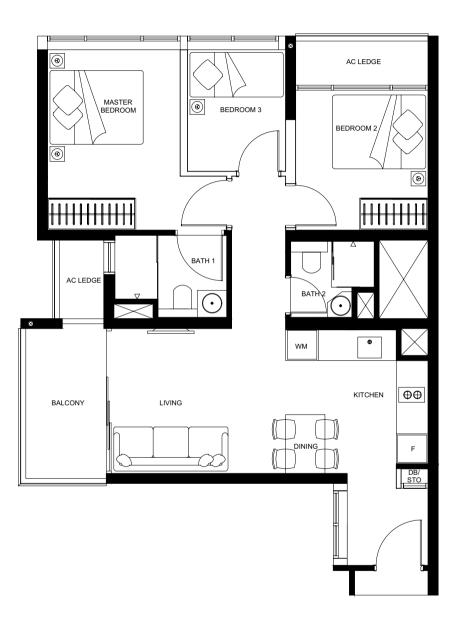

## -BEDROOM

TYPE A #06-04 - #20-04 40M<sup>2</sup>

TYPE B1 #06-01 - #20-01 51M<sup>2</sup>

## -BEDROOM

TYPE B2 #06-08 - #20-08 57**M**<sup>2</sup>

TYPE B3 #06-05 - #20-05 62M<sup>2</sup>

## 3 -BEDROOM

TYPE C1 #06-06 - #20-06 74M<sup>2</sup>

TYPE C2 #06-07 - #20-07 74M<sup>2</sup>

## PREMIUM -BEDROOM

TYPE D #06-02 - #20-02 89M<sup>2</sup>

BALCONY

The above plans and illustrations are subject to changes as may be required and approved by the relevant authorities. Floor areas are approximate measurements and are subjected to final survey. The balcony shall not be enclosed unless with the approved screen. For an illustration of the approved balcony screen, please refer to the diagram annexed hereto as "annexure A".