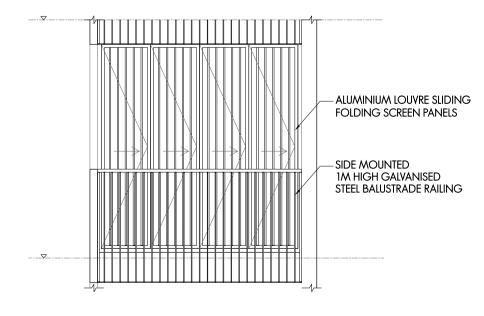

## PREMIUM -BEDROOM

TYPE D #06-02 - #20-02 89M<sup>2</sup>

BALCONY

The above plans and illustrations are subject to changes as may be required and approved by the relevant authorities. Floor areas are approximate measurements and are subjected to final survey. The balcony shall not be enclosed unless with the approved screen. For an illustration of the approved balcony screen, please refer to the diagram annexed hereto as "annexure A".

The above plans and illustrations are subject to changes as may be required and approved by the relevant authorities. Floor areas are approximate measurements and are subjected to final survey. The balcony shall not be enclosed unless with the approved screen. For an illustration of the approved balcony screen, please refer to the diagram annexed hereto as "annexure A".

#### NOTES:

- THE BALCONY SHALL NOT BE ENCLOSED UNLESS
  WITH THE APPROVED BALCONY SCREEN AS SHOWN
  ("APPROVED SCREEN");
- 2. BALCONY SCREEN IS NOT PROVIDED. THE COST OF SCREEN AND INSTALLATION OF THE APPROVED SCREEN SHALL BE BORNE BY THE PURCHASER;
- 3. ON-SITE VERIFICATION IS NECESSARY TO OBTAIN ACTUAL MEASUREMENTS PRIOR TO FABRICATION AND INSTALLATION OF THE APPROVED SCREEN.

TYPICAL PLAN OF BALCONY SCREEN

TYPICAL ELEVATION OF BALCONY SCREEN