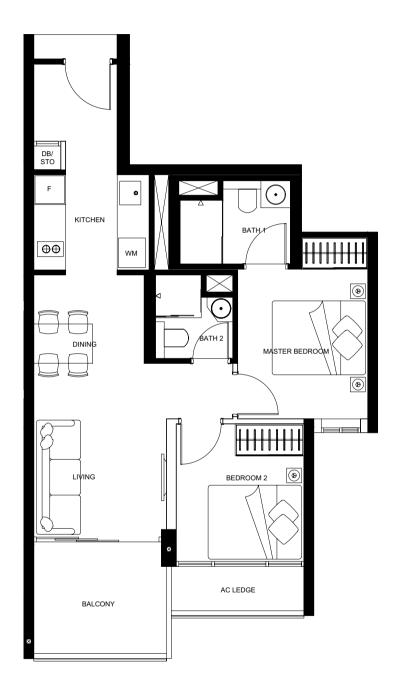

## -BEDROOM

TYPE A #06-04 - #20-04 40M<sup>2</sup>

TYPE B1 #06-01 - #20-01 51M<sup>2</sup>